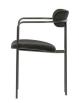

## IVY DINING CHAIR VELVET BLACK

| Dimensions        | 74x52x50 |
|-------------------|----------|
| Material          | 100% pes |
| Color finish      | black    |
| Packages          | 1        |
| Country of origin | CN       |
|                   |          |

## Additional description

Assembly required

Simple, timeless dining chair Black velvet (100% PES) with black iron frame Max. carrying weight of 150 kilos H 76 cm x W 55 cm x D 54 cm

Ivy is a simple dining chair with a timeless design and comes from the collection of the Dutch brand WOOOD Exclusive. The frame of Ivy is made of plywood with foam covered with a black velvet fabric (100% polyester) and has black iron legs.

The chair has a seat height of 44 cm, a seat depth of 39 cm and the seat width is 47 cm. The leg height of the chair is 42 cm. The Ivy dining chair has a maximum carrier weight of 150 kg and weighs 5.5 kg. The Ivy dining chair is stackable.