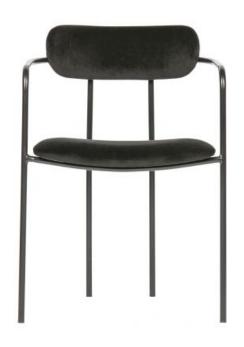

## IVY DINING CHAIR VELVET BLACK

| Dimensions        | 74x52x50 |
|-------------------|----------|
| Material          | 100% pes |
| Color finish      | black    |
| Packages          | 1        |
| Country of origin | CN       |
|                   |          |

## Additional description

Assembly required

Simple, timeless dining chair Black velvet (100% PES) with black iron frame Max. carrying weight of 150 kilos H 76 cm x W 55 cm x D 54 cm

Ivy is a simple dining chair with a timeless design and comes from the collection of the Dutch brand WOOOD Exclusive. The frame of Ivy is made of plywood with foam covered with a black velvet fabric (100% polyester) and has black iron legs.

The chair has a seat height of 44 cm, a seat depth of 39 cm and the seat width is 47 cm. The leg height of the chair is 42 cm. The Ivy dining chair has a maximum carrier weight of 150 kg and weighs 5.5 kg. The Ivy dining chair is stackable.