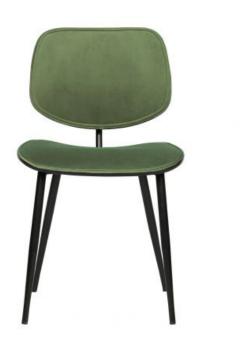

## JACKIE DINING CHAIR VELVET GREEN

Slim dining chair with elegant look

Velvet (80% polyester, 20% cotton) in green tone with black steel frame Martindale of 100,000, suitable for intensive residential use H 78 cm x W 46 cm x D 56 cm

Jackie is a slim and elegant dining chair from the collection of the Dutch brand WOOOD Exclusive. Jackie's seat and back are made of plywood with a black finish and this wood is covered with a soft velvet fabric in a green tint. The slim base is made of steel with a black finish. Thanks to the slim design, there can easily be several dining chairs at the dining table!