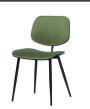

## JACKIE DINING CHAIR VELVET GREEN

Slim dining chair with elegant look

Velvet (80% polyester, 20% cotton) in green tone with black steel frame Martindale of 100,000, suitable for intensive residential use H 78 cm x W 46 cm x D 56 cm

Jackie is a slim and elegant dining chair from the collection of the Dutch brand WOOOD Exclusive. Jackie's seat and back are made of plywood with a black finish and this wood is covered with a soft velvet fabric in a green tint. The slim base is made of steel with a black finish. Thanks to the slim design, there can easily be several dining chairs at the dining table!