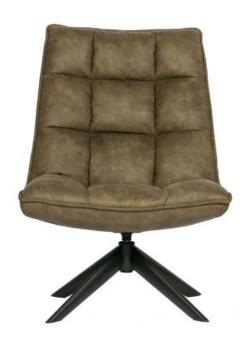

## JOUKE SWIVEL ARMCHAIR IMITATION LEATHER GREEN

| Color finish      | green |
|-------------------|-------|
| Packages          | 1     |
| Country of origin | CN    |

Assembly required

Assembly required

Additional description

Robust, comfortable swivel armchair

PU leather (100% polyester) with black powder coated metal frame

Convenient: you turn in the right direction!

H 90 cm x W 70 cm x D 85 cm

The Jouke swivel chair from the collection of the Dutch brand WOOOD has a tough look and is equipped with soft organic shapes. The seat and back of Jouke are covered with a PU leather fabric (100% polyester) in a warm green tint. The slim base is made of metal with a black powder coating. Jouke invites you to relax!

The chair has a seat height of 46-42 cm, a seat depth of 47 cm and the seat width is 70 cm. The leg height of the chair is 23 cm. Jouke has a backrest height of 57 and the width of the backrest is 55 cm. Jouke swivel chair has a relaxed and comfortable seat.