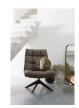

Additional description

Robust, comfortable swivel armchair

PU leather (100% polyester) with black powder coated metal frame

Convenient: you turn in the right direction!

H 90 cm x W 70 cm x D 85 cm

The Jouke swivel chair from the collection of the Dutch brand WOOOD has a tough look and is equipped with soft organic shapes. The seat and back of Jouke are covered with a PU leather fabric (100% polyester) in a warm green tint. The slim base is made of metal with a black powder coating. Jouke invites you to relax!