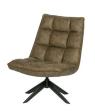

## JOUKE SWIVEL ARMCHAIR IMITATION LEATHER GREEN

| Color finish      | green |
|-------------------|-------|
| Packages          | 1     |
| Country of origin | CN    |

Assembly required

Assembly required

Additional description

Robust, comfortable swivel armchair

PU leather (100% polyester) with black powder coated metal frame

Convenient: you turn in the right direction!

H 90 cm x W 70 cm x D 85 cm

The Jouke swivel chair from the collection of the Dutch brand WOOOD has a tough look and is equipped with soft organic shapes. The seat and back of Jouke are covered with a PU leather fabric (100% polyester) in a warm green tint. The slim base is made of metal with a black powder coating. Jouke invites you to relax!

The chair has a seat height of 46-42 cm, a seat depth of 47 cm and the seat width is 70 cm. The leg height of the chair is 23 cm. Jouke has a backrest height of 57 and the width of the backrest is 55 cm. Jouke swivel chair has a relaxed and comfortable seat.