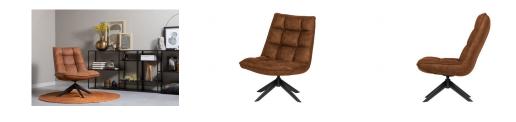

## Additional description

Robust, comfortable swivel armchair PU leather cognac (100% polyester) with black powder coated metal base Handy: you turn in the right direction! H 90 cm x W 70 cm x D 85 cm

The Jouke swivel chair from the collection of the Dutch brand WOOOD has a tough look and is equipped with soft organic shapes. The seat and back of Jouke are covered with a PU leather fabric (100% polyester) in a warm cognac tint. The slim base is made of metal with a black powder coating. Jouke invites you to relax!

The chair has a seat height of 46-42 cm, a seat depth of 47 cm and the seat width is 70 cm. The leg height of the chair is 23 cm. Jouke has a backrest height of 57 and the width of the backrest is 55 cm. Jouke swivel chair has a relaxed and comfortable seat.