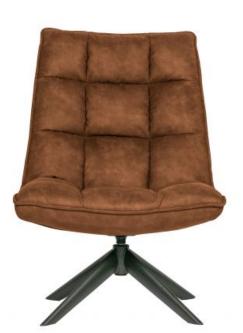

## JOUKE SWIVEL ARMCHAIR IMITATION LEATHER COGNAC

wosöd

| Material          | 100% pes          |
|-------------------|-------------------|
| Color finish      | cognac            |
| Packages          | 1                 |
| Country of origin | CN                |
| Assembly required | Assembly required |

## Additional description

Robust, comfortable swivel armchair PU leather cognac (100% polyester) with black powder coated metal base Handy: you turn in the right direction! H 90 cm x W 70 cm x D 85 cm

The Jouke swivel chair from the collection of the Dutch brand WOOOD has a tough look and is equipped with soft organic shapes. The seat and back of Jouke are covered with a PU leather fabric (100% polyester) in a warm cognac tint. The slim base is made of metal with a black powder coating. Jouke invites you to relax!

The chair has a seat height of 46-42 cm, a seat depth of 47 cm and the seat width is 70 cm. The leg height of the chair is 23 cm. Jouke has a backrest height of 57 and the width of the backrest is 55 cm. Jouke swivel chair has a relaxed and comfortable seat.