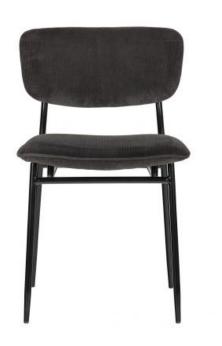

## DANÉ DINING CHAIR RIBCORD ANTHRACITE

wosöd

...

Dané has a seat height of 48 cm, a seat depth of 42 cm and a seat width of 48 cm. The leg height of the chair is 44 cm. The thickness of the seat cushion is 4 cm and the back cushion has the size (hxw) 24x48 cm. The seat and back cushion are filled with PE foam. This ensures a comfortable seat.

Dané dining chair has a maximum weight of 100 kg and weighs 5 kg. The article comes as a simple kit with a clear assembly instruction.

Care instructions: For stains in the fabric, simply dab with a damp cloth.