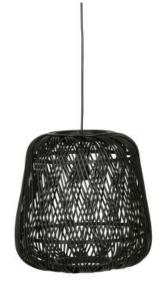

## MOZA HANGING LAMP BAMBOO BLACK 36x36CM

wosöd

| EAN               | 8714713103447 |
|-------------------|---------------|
| Dimensions        | 36x36x36      |
| Material          | bamboo        |
| Color finish      | black         |
| Packages          | 1             |
| Country of origin | CN            |

## Additional description

Braided, modern hanging lamp Bamboo with black finish E27 socket max. 60 Watt H 36 x W 36 X D 36 cm

This braided hanging lamp Moza comes from the collection of the Dutch WOOOD Exclusive and is made of bamboo with a black finish. Because of the open structure of the hood, the lamp spreads an atmospheric light and fits into several interior styles.

This atmospheric pendant lamp Moza is equipped with 1.42 meters cable, suitable for a large socket E27 max. 60 watts and is supplied without a light source.

..

+31 88 96 66 300 info@deeekhoorn.com www.deeekhoorn.com