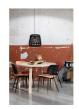

## Additional description

Braided, modern hanging lamp Bamboo with black finish E27 socket max. 60 Watt H 36 x W 36 X D 36 cm

This braided hanging lamp Moza comes from the collection of the Dutch WOOOD Exclusive and is made of bamboo with a black finish. Because of the open structure of the hood, the lamp spreads an atmospheric light and fits into several interior styles.

This atmospheric pendant lamp Moza is equipped with 1.42 meters cable, suitable for a large socket E27 max. 60 watts and is supplied without a light source.

..

+31 88 96 66 300 info@deeekhoorn.com www.deeekhoorn.com