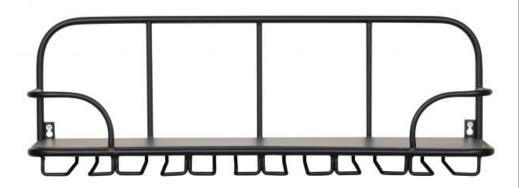

## HUGO RACK FOR GLASSES METAL/WOOD BLACK

Country of origin

CN

## Additional description

Slim and tough glass rack Black iron frame with black MDF wooden shelf Handy; for storing about 12 wine glasses H 21 x W 61 X D 21 cm

Hugo is a true addition to your kitchen, tough and slim! Glass rack Hugo comes from the collection of WOOOD and is made of iron with a black finish. The shelf is made of black MDF wood and offers storage space for your kitchen utensils. The glass rack has 6 suspension points where approximately 2 glasses per suspension point fit. The height of the iron part where the base of the glass is attached is 3 cm and the width is x cm.

Please note: The wine glasses cannot be wider than x cm, otherwise the glasses will not fit next to each other in the rack.

The Hugo glass rack has 2 suspension points. This article has a maximum weight of 15 kilos....