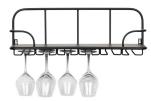

## Additional description

Slim and tough glass rack Black iron frame with black MDF wooden shelf Handy; for storing about 12 wine glasses H 21 x W 61 X D 21 cm

Hugo is a true addition to your kitchen, tough and slim! Glass rack Hugo comes from the collection of WOOOD and is made of iron with a black finish. The shelf is made of black MDF wood and offers storage space for your kitchen utensils. The glass rack has 6 suspension points where approximately 2 glasses per suspension point fit. The height of the iron part where the base of the glass is attached is 3 cm and the width is x cm.

Please note: The wine glasses cannot be wider than x cm, otherwise the glasses will not fit next to each other in the rack.

The Hugo glass rack has 2 suspension points. This article has a maximum weight of 15 kilos....