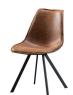

## SET OF 2 SWEN DINING CHAIR COGNAC

Color finish cognac

Packages 1

Country of origin CN

## Additional description

This beautiful and firm dining chair Swen is part of the WOOOD collection. The seat part is tub formed and made of PU leather. This chair has metal legs which are finished in a black color. The seat height is 48 cm, the seat depth 45 cm and the seat width is 47,5 cm. Dining chair Swen fits in every interior and matches with almost every dining table.