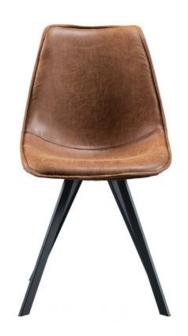

## SET OF 2 SWEN DINING CHAIR COGNAC

Color finish cognac

Packages 1

Country of origin CN

## Additional description

This beautiful and firm dining chair Swen is part of the WOOOD collection. The seat part is tub formed and made of PU leather. This chair has metal legs which are finished in a black color. The seat height is 48 cm, the seat depth 45 cm and the seat width is 47,5 cm. Dining chair Swen fits in every interior and matches with almost every dining table.