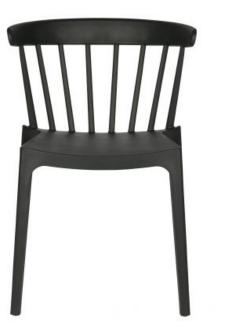

## BLISS CHAIR PLASTIC BLACK

MaterialppColor finishblackPackages1Country of originCN

## Additional description

All stylish again, the popular spindle chair. Now in a plastic (100% polypropylene) version with the name Bliss in the colour matt black of the brand WOOD. The Bliss chair has a spacious seat and because of its beautiful design an excellent sitting comfort. The chair with the bars of the backrest has a contemporary vintage look. The Bliss chair can be used inside as a dining chair and is also nice as an office chair and outside it is suitable as a terrace chair. The legs are equipped with soft plastic glides. When you want to store the chair this is easy because the chairs are stackable. The Bliss chair, with a load capacity of 140 kg, has a seat width of 43 cm, a seat height of 44.5 cm and a seat depth of 40 cm. The Bliss chair is also available in the matt colours white and jade green. Tip: Combine several colours around a dining table or terrace table, this gives a surprisingly playful effect to your interior or terrace....