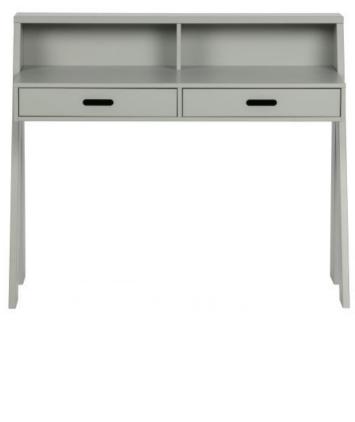

## CONNECT DESK CONCRETE GREY [fsc]

FSC WWW.fsc.org FSc\* C002712 The mark of responsible forestry

wosöd

•••

Additional description Fresh desk with a modern look Solid, FSC certified, pine in concrete grey colour Handy, with two drawers for storage! H 93 cm x W 112 cm x D 55 cm

This fresh, modern agency Connect from the collection of the Dutch brand WOOOD is made of solid, FSC certified pine with a concrete grey finish. The desk has two drawers (hxwxd) 6.5x47.5x40 cm with milled and rounded handles. Handy for storing your homework or other things that you prefer not to have in sight.

The size from the bottom of the Connect desk to the ground is 62 cm, keep this in mind when buying an office chair. The worktop is 75 cm high. The compartments on the worktop have a size of (hxwxd) 15.5x52.5x13.5. Nice to put some accessories in it.