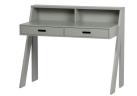

## CONNECT DESK CONCRETE GREY [fsc]

FSC WWW.fsc.org FSc\* C002712 The mark of responsible forestry

wosöd

•••

Additional description Fresh desk with a modern look Solid, FSC certified, pine in concrete grey colour Handy, with two drawers for storage! H 93 cm x W 112 cm x D 55 cm

This fresh, modern agency Connect from the collection of the Dutch brand WOOOD is made of solid, FSC certified pine with a concrete grey finish. The desk has two drawers (hxwxd) 6.5x47.5x40 cm with milled and rounded handles. Handy for storing your homework or other things that you prefer not to have in sight.

The size from the bottom of the Connect desk to the ground is 62 cm, keep this in mind when buying an office chair. The worktop is 75 cm high. The compartments on the worktop have a size of (hxwxd) 15.5x52.5x13.5. Nice to put some accessories in it.