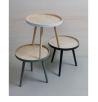

## Additional description

The round modern and practical Sasha side table by the brand WOOOD, with three clear wooden lacquered table legs and natural lacquered table top, fits in any interior from modern to classic. The outside of the raised edge of the table top is lacquered in white and the inside in a bright wooden colour. The diameter of the tabletop is 41 cm and the height of the table is 41 cm. The Sasha side table is also available in black with the inside of the table top in grey, in white with the inside of the table top in grey, in anthracite with the inside of the table top in clear wood and jade green with the inside of the table legs. In the case of hard floors, place felt glides under the table legs to prevent damage to the floor...