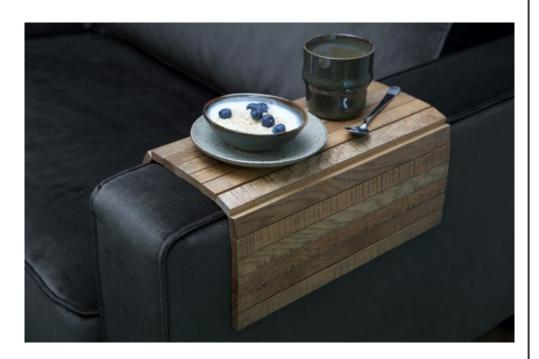

## Additional description

The flexible armrest tray of the WOOOD collection is the perfect item to place on the armrest of your sofa or arm chair. The flexible armrest adapts to the armrest of your sofa of fauteuil and offers a stable place for your glass. This wooden armrest tray has an antique finish and has the sizes (lxwxd): 36x44,5x1 cm. This flexible tray is also available in a naturel, white wash, white and black color....