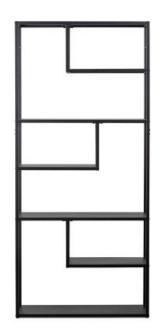

## Additional description

The metal wall rack Teun (hxwxd): 188x85x35 cm is from the Dutch brand WOOOD. The Teun wall rack is made of a tubular iron frame, 20x20 mm, combined with seven iron shelves. The entire rack is finished with a black powder coating. You can attach the rack Teun to the wall or place it as a room divider.

The thickness of each board is 2 cm and the maximum weight per board is 30 kg. Each 'intermediate compartment' has a height of 30 cm. The total height of the shelf is 60 cm. The rack has a total

Note: As a room divider, one narrow side must always be placed against a wall in order to be able to fix this rack securely. It is not recommended to place the rack in a freestanding position as this may cause the rack to topple over. In this series Teun, by the brand WOOOD, a wall rack width 120 cm, a standing coat rack and a sidetable are available.