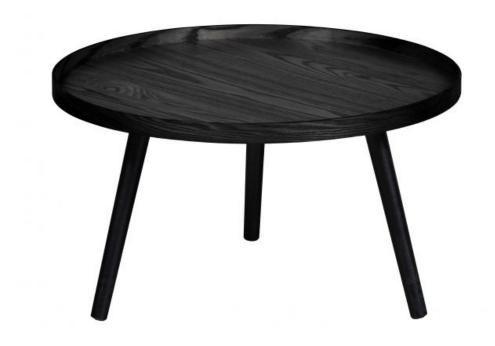

## Additional description

WOOOD side table Mesa  $\emptyset$ xh 60x34 cm is made of wood with a black finish. The table top has a rim and a diameter of 60 cm. The Mesa side table has three legs which create a retro look. The height of this side table is 34 cm.

There is also a Mesa side table black available with a diameter of 79 cm and a height of 39 cm. Combine the two tables and create one big side table. The Mesa side tables are also available in the color walnut and white.