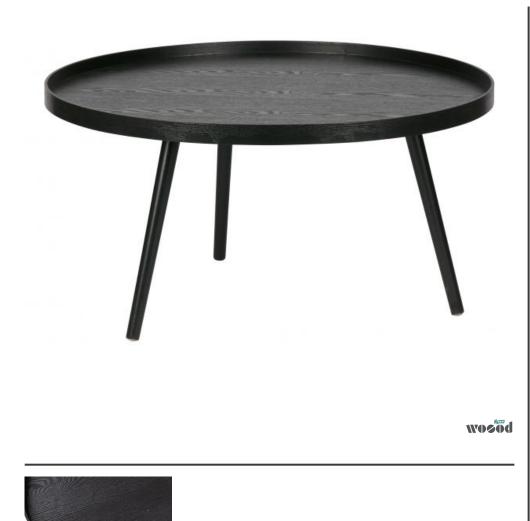

## Additional description

WOOOD side table Mesa Øxh 78x39 cm is made of wood with a black finish. The table top has a rim and a diameter of 78 cm. The Mesa side table has three legs which create a retro look. The height of this side table is 39 cm.

There is also a Mesa side table black available with a diameter of 60 cm and a height of 34 cm. Combine the two tables and create one big side table. The Mesa side tables are also available in the color walnut and white.