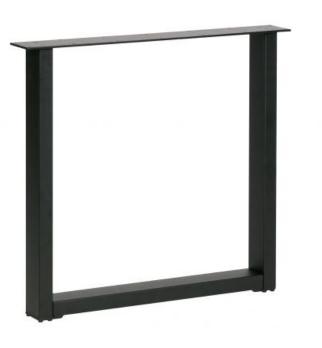

## TABLO U-LEG/MAASTRICHT KD METAL

wosöd

| EAN          | 8714713086306 |
|--------------|---------------|
| Dimensions   | 72x79x10      |
| Material     | Metal         |
| Color finish | black         |

## Additional description

The Tablo U-leg of the brand WOOOD is a metal table leg with a sleek appearance and a basic design.

There are several table tops available from WOOOD that match these legs. You can decide for yourself what kind of tabletop you want to combine the legs with. This way you can always put together a table that fits in with your interior.

The leg has a U-shape and is made of a matt black powder coated steel tube frame, 40 mm x 80 mm x 1.2 mm.

The dimensions of the frame are 72 cm high, 79 cm long and 10 cm deep....

+31 88 96 66 300 info@deeekhoorn.com www.deeekhoorn.com