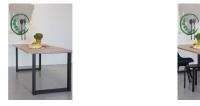

## Additional description

The Tablo U-leg of the brand WOOOD is a metal table leg with a sleek appearance and a basic design.

There are several table tops available from WOOOD that match these legs. You can decide for yourself what kind of tabletop you want to combine the legs with. This way you can always put together a table that fits in with your interior.