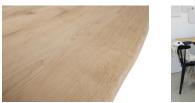

## Additional description

The oak (fsc) tree trunk table top Tablo by the brand WOOOD has a tough, robust look. The edges on the long side of the trunk table top have retained their original contours. This makes each table top unique and a real eye-catcher.

This solid oak table top is 220 cm long, 90 cm wide and 3 cm thick. The Tablo tree trunk table top is available in various sizes. Note: Irregularities, cracks and knots are inherent in this natural product....