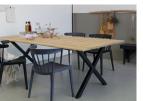

You can choose with which legs or with which frame from the Tablo series you combine the Tablo tree trunk table top. With the choice of the legs or the base you decide for yourself what look your dining table gets.