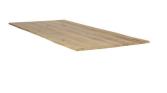

## Additional description

The oak (fsc) tree trunk table top Tablo by the brand WOOOD has a tough, robust look. The edges on the long side of the trunk table top have retained their original contours. This makes each table top unique and a real eye-catcher.

This solid oak table top is 220 cm long, 90 cm wide and 3 cm thick. The Tablo tree trunk table top is available in various sizes. Note: Irregularities, cracks and knots are inherent in this natural product....