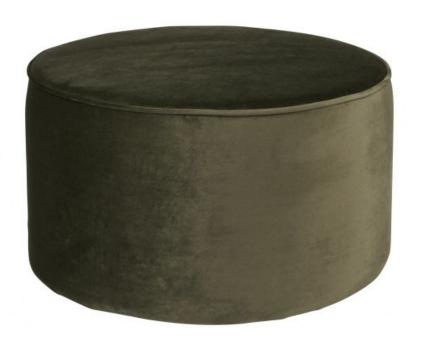

## SARA ROUND POUF LOW VELVET WARM GREEN

Material100% pesColor finishgreenPackages1Country of originPL

## Additional description

wosöd

WOOOD Poof Sara immediately creates ambiance in the house. The poof Sara is upholstered in 100% polyester velvet fabric in the color warm green. The Sara poof has a seating surface of 60 cm and is 36 cm high. The poof can serve as an extra seat, but is also great for your legs to rest on. The Sara series is also available in the colours rust brown and ochre yellow. Combine the colours warm green, ochre yellow and rust brown to create a distinctive stylish atmosphere. Tip for hard floors: Place felt glides under the black plastic feet. This prevents damage to hard floors.