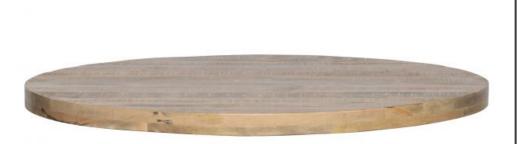

## TABLO TABLE TOP MANGO Ø120

## Country of origin

Additional description

Robust and sturdy dining table top Mango wood with lime wash finish Cool; put together your own dining table! H 5,5 cm x Ø120 cm

Create your own (dining) table with one of the WOOOD Table table bases and tabletops. How cool is that! This mange wood Table table top has a size of Ø120 cm, so you can easily sit with 4-5 people at it. The top is 5.5 cm thick. The tabletop has a curved edge.

The mango wood is finished with a lime wash finish, which gives the mango wood a kind of white wash layer. This finish improves the overall look of the wood and at the same time emphasizes the beauty of the wood grain. This gives the tabletop a tough and robust look with a light appearance. The tabletop weighs 33 kg.