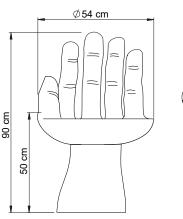

# **Chair hand**

510-020-002 Chair black hand

## Max loading capacity (stools)

100 kg