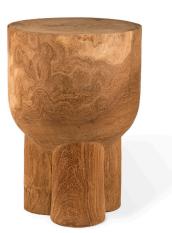

# Stool pile

500-030-093 Stool pile

The most beautiful pile of wood you'll ever lay eyes on. Comfy to sit on, intriguing to look at and it makes for a contemporary addition to your space.