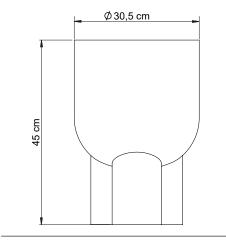

# Stool pile

500-030-093 Stool pile

The most beautiful pile of wood you'll ever lay eyes on. Comfy to sit on, intriguing to look at and it makes for a contemporary addition to your space.

### About the designer

This item is designed in our very own pols potten studio.

**Category** Furniture - stools

Environment Outdoor proof

Preassembled N/A

Material & Finish Hand carved DIMB wood

Max loading capacity (stools) 150 kg