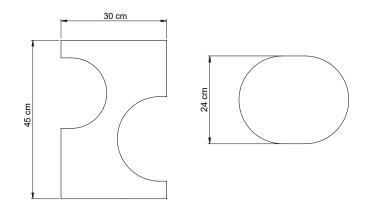

# **Stool double Arch**

500-030-091 Stool double Arch

We tried so hard to make the stool just that little bit lighter, so we cut away a few pieces of wood to do so; here's the result. A fine looking side table or stool that'll serve you well.

## About the designer

This item is designed in our very own pols potten studio.

**Category** Furniture - stools

Environment Outdoor proof

Preassembled N/A

Material & Finish Hand carved DIMB wood

Max loading capacity (stools) 150 kg