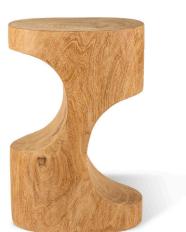

# **Stool double Arch**

500-030-091 Stool double Arch

We tried so hard to make the stool just that little bit lighter, so we cut away a few pieces of wood to do so; here's the result. A fine looking side table or stool that'll serve you well.