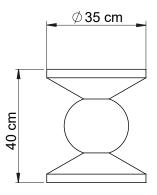

# Stool ball

500-030-025 Stool ball

Crafted from 100% solid Dimb wood, as sturdy as they come and makes for a great side table as well as a stool. Let's put it this way. If the Zig zag stool and a wooden ball had a baby, this would be their love child.

## **Packaging**

Packed in one carton box 5ply. Size: 35 x 31 x 46 cm