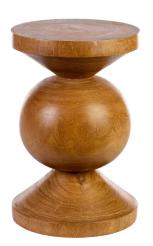

# Stool ball

500-030-025 Stool ball

Crafted from 100% solid Dimb wood, as sturdy as they come and makes for a great side table as well as a stool. Let's put it this way. If the Zig zag stool and a wooden ball had a baby, this would be their love child.

#### **Material & Finish**

Hand carved DIMB wood