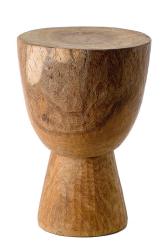

# Stool tam tam

500-030-010 Stool tam tam

The collaboration between our iconic tam tam silhouette and craftsmanship exudes an organic feel with a modern aesthetic. For use as a side table, drinks table, step or, really whatever you like. But, be sure to treat the tam tam well. If you're good to your tam tam, your tam tam will be good to you.

#### **Material & Finish**

Hand carved DIMB wood