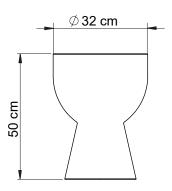

# Stool tam tam

500-030-010 Stool tam tam

The collaboration between our iconic tam tam silhouette and craftsmanship exudes an organic feel with a modern aesthetic. For use as a side table, drinks table, step or, really whatever you like. But, be sure to treat the tam tam well. If you're good to your tam tam, your tam tam will be good to you.