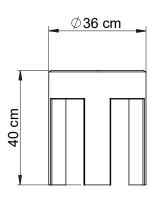

# Stool round 4 square legs

500-030-007 Stool round 4 square legs

It's in the name and it doesn't get much simpler. You can even use it as a side table...

## About the designer

This item is designed in our very own pols potten studio.

**Category** Furniture - stools

Environment Outdoor proof

Preassembled N/A

Material & Finish Hand carved DIMB wood

Max loading capacity (stools) 150 kg