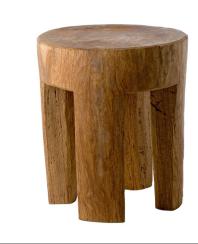

# Stool round 4 square legs

500-030-007 Stool round 4 square legs

It's in the name and it doesn't get much simpler. You can even use it as a side table...