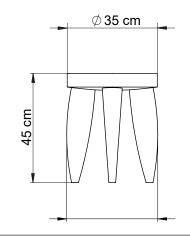

## About the designer

This item is designed in our very own pols potten studio.

**Category** Furniture - stools

Environment Outdoor proof

Preassembled N/A

Material & Finish Hand carved DIMB wood

Max loading capacity (stools) 150 kg