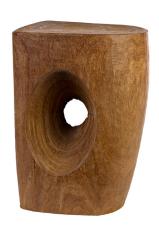

500-030-001 Stool devil's eye

It's distinguished by its hollow centre, rugged exterior and modernised shape. It's a different perspective on seating and an exciting feature piece. Whether it's in the room to be looked at or to be sat on, it's a great conversation starter, and also comfortable.

#### **Material & Finish**

Hand carved DIMB wood