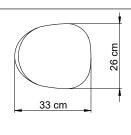

500-030-001 Stool devil's eye

It's distinguished by its hollow centre, rugged exterior and modernised shape. It's a different perspective on seating and an exciting feature piece. Whether it's in the room to be looked at or to be sat on, it's a great conversation starter, and also comfortable.

#### **Material & Finish**

Hand carved DIMB wood