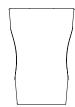

500-030-001 Stool devil's eye

It's distinguished by its hollow centre, rugged exterior and modernised shape. It's a different perspective on seating and an exciting feature piece. Whether it's in the room to be looked at or to be sat on, it's a great conversation starter, and also comfortable.

#### **Material & Finish**

Hand carved DIMB wood