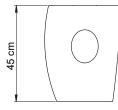

500-030-001 Stool devil's eye

It's distinguished by its hollow centre, rugged exterior and modernised shape. It's a different perspective on seating and an exciting feature piece. Whether it's in the room to be looked at or to be sat on, it's a great conversation starter, and also comfortable.

#### **Material & Finish**

Hand carved DIMB wood