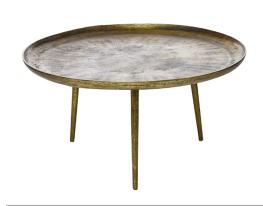

390-070-074

An ancient statement piece - that might be the best way to describe the Antique Brass Coffee Table. We've combined rounded shapes with a rustic look and feel for an authentic vintage-esque design. It's something you could have easily picked up from a Middle Eastern Souk.

#### **Material & Finish**

Made of cast aluminum plated antique brass