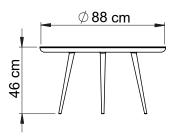

390-070-074

An ancient statement piece - that might be the best way to describe the Antique Brass Coffee Table. We've combined rounded shapes with a rustic look and feel for an authentic vintage-esque design. It's something you could have easily picked up from a Middle Eastern Souk.





#### Colours



390-070-044 antique brass plated

### Design by

pols potten studio 2015

# About the designer

This item is designed in our very own pols potten studio.

## Category

Furniture - tables

## **Environment**

Indoor

## **Preassembled**

No, the legs are packed separately.

#### **Material & Finish**

Made of cast aluminum plated antique brass

#### Gliders

Gliders are standard on all

# Cleaning & Care

Care- and maintenance instructions can be downloaded on the product page of this item at webshop.polspotten.com or contact your account manager for more specific cleaning & care information.

## Spare parts

Legs

## **Packaging**

Packed in one carton box 5ply. Size: 94 x 94 x 20 cm

#### Made-to-order

Special colors or finishes are made-to-order against a minimum order