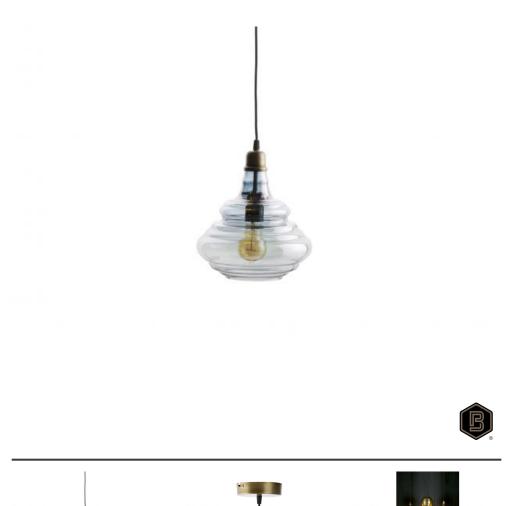

## PURE VINTAGE HANGING LAMP GREY

## Additional description

Pure pendant lamp joins the elements of Simple lamps from the BePureHome brand. Namely; fresh, clarifying and transparent. The Pure pendant lamp has its own model and is easy to combine with the pendant lamps Simple. The lamp has a large transparent glass shade with a grey glow. The ceiling cap and lamp holder are made of metal with an antique brass finish. The length of the cord is approx. 1.5 meters. The lamp is suitable for a light source with large socket E27, maximum 40 watts. This lamp is supplied without a light source.