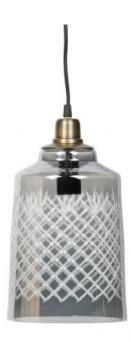

## **ENGRAVE HANGING LAMP LARGE GREY**

Material glass
Color finish grey
Packages 1

Country of origin

## Additional description

The Engrave pendant lamp from the BePureHome collection immediately creates atmosphere! This stylish pendant lamp has a glass shade in the color gray with a diamond shaped engraved pattern. A true addition above the dining table, in the hall or other room.

The lamp has a height of 33 cm and a diameter of 19 cm. The cord has a length of 1.5 meters.

The Engrave lamp is also available in a small version or in an antique brass coating glass. Combine the Engrave lamps and create an atmospheric space.