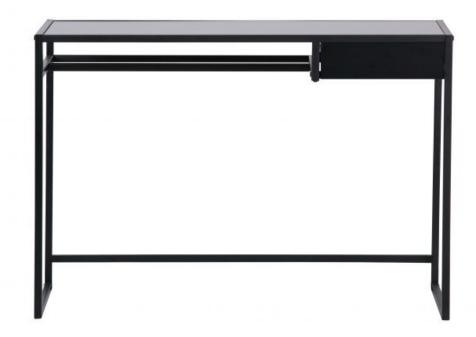

## TEUN DESK WITH DRAWER METAL BLACK

## Additional description

WOOOD office Teun (hxbxd 76x110x50) is a modern version of a classic piece of furniture. Thanks to its sleek and industrial design, this desk fits into any interior. The Teun office has a black metal frame and a desk top made of black MDF. The Teun office is a great addition to both the (children's) bedroom and the living room.