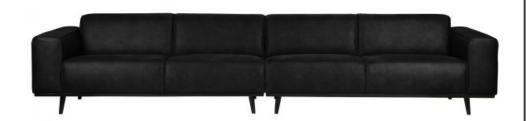

## STATEMENT XL 4-SEATER 372 CM SUEDINE BLACK

## Additional description

The name of this sofa says it all, doesn't it? A sofa like this stands as a clear element in the home. A sofa determines the atmosphere of the interior and this sofa offers a good basis for multiple living styles. The design of Statement is basic, but due to its size, it does stand out. This spacious 4-seater sofa offers enough room for the whole family and is comfortable to sit on. This sofa Statement fits perfectly into the collection of BePureHome, is pure and sturdy and comes in several variants, fabrics and colours. This version has Suedine, a strong artificial leather that feels and looks like suede.

The seat depth is 63 cm, the seat width 312 cm and the seat height 45 cm. The height of the armrest is 65 cm and the width of the armrest is 24 cm. The height of the legs is 15.5 cm and the height of the frame 18.5 cm.

The legs are made of black lacquered beech.

The total dimensions of this sofa are; height 77 cm, length 372 cm and depth 93 cm.

The suede fabric is 100% polyester and is made from recycled PET bottles. This unique technology, ensures a durable and beautiful fabric. The yarn made from recycled material combined with the practical EASY CLEAN functionality makes it easier to remove stains. One metre of fabric is made from 37 recycled PET bottles. The whole production process is less harmful to the environment.