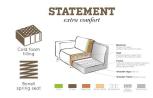

The legs are made of black lacquered beech.

The total dimensions of this sofa are; height 77 cm, length 372 cm and depth 93 cm.

The suede fabric is 100% polyester and is made from recycled PET bottles. This unique technology, ensures a durable and beautiful fabric. The yarn made from recycled material combined with the practical EASY CLEAN functionality makes it easier to remove stains. One metre of fabric is made from 37 recycled PET bottles. The whole production process is less harmful to the environment.

For hard floors, place felt glides under the legs to prevent damage to the floor. This sofa is delivered in individual elements. The elements are easy to connect by means of brackets.

The...

+31 88 96 66 300 info@deeekhoorn.com