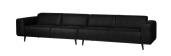

## STATEMENT XL 4-SEATER 372 CM SUEDINE BLACK

## Additional description

The name of this sofa says it all, doesn't it? A sofa like this stands as a clear element in the home. A sofa determines the atmosphere of the interior and this sofa offers a good basis for multiple living styles. The design of Statement is basic, but due to its size, it does stand out. This spacious 4-seater sofa offers enough room for the whole family and is comfortable to sit on. This sofa Statement fits perfectly into the collection of BePureHome, is pure and sturdy and comes in several variants, fabrics and colours. This version has Suedine, a strong artificial leather that feels and looks like suede.

The seat depth is 63 cm, the seat width 312 cm and the seat height 45 cm. The height of the armrest is 65 cm and the width of the armrest is 24 cm. The height of the legs is 15.5 cm and the height of the frame 18.5 cm.