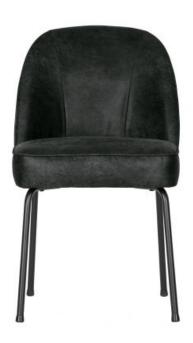

## VOGUE DINING CHAIR LEATHER BLACK

| EAN               | 8714713095537       |
|-------------------|---------------------|
| Dimensions        | 82,5x50x57          |
| Material          | 70% leather/30% pes |
| Color finish      | black               |
| Packages          | 1                   |
| Country of origin | PL                  |
| Assembly required | Assembly required   |

## Additional description

This Voque dining chair comes from the collection of the Dutch brand BePureHome. The chair is upholstered in 70% leather with a top layer of 30% polyester,

Martindale: 30.000

Dining chair Vogue has a seat height of 50 cm, a seat depth of 45 cm and a seat width of 50

The steel legs are powder coated matt black and have a height of 40~cm. Profile: fi20x2(tube with a diameter of 20 mm and a wall thickness of 2 mm) Type of steel: DCO1

The frame consists of chipboard, solid wood, plywood and plywood.

The filling of the seat part is foam T3542 and the filling of the back is foam T2120.

This chair has a maximum weight of 90kg.

+31 88 96 66 300 info@deeekhoorn.com

www.deeekhoorn.com