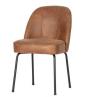

## VOGUE DINING CHAIR LEATHER COGNAC

| Productcode       | 800816-B            |
|-------------------|---------------------|
| EAN               | 8714713095520       |
| Dimensions        | 82,5x50x57          |
| Material          | 70% leather/30% pes |
| Color finish      | cognac              |
| Packages          | 1                   |
| Country of origin | PL                  |
|                   |                     |

Dining chair Vogue has a seat height of  $50\ \mathrm{cm}$ , a seat depth of  $45\ \mathrm{cm}$  and a seat width of  $50\ \mathrm{cm}$ .

The steel legs are powder coated matt black and have a height of  $40~\rm cm$ . Profile: fi20x2 (tube with a diameter of  $20~\rm mm$  and a wall thickness of  $2~\rm mm$ ) Type of steel: DCO1