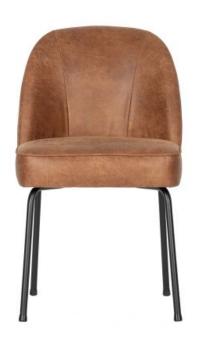

## VOGUE DINING CHAIR LEATHER COGNAC

| Productcode       | 800816-B            |
|-------------------|---------------------|
| EAN               | 8714713095520       |
| Dimensions        | 82,5x50x57          |
| Material          | 70% leather/30% pes |
| Color finish      | cognac              |
| Packages          | 1                   |
| Country of origin | PL                  |
|                   |                     |

## Additional description

Assembly required

This Vogue dining chair comes from the collection of the Dutch brand BePureHome. The chair is upholstered in 70% leather with a top layer of 30% polyester,

Martindale: 30.000

Dining chair Vogue has a seat height of  $50\ \mathrm{cm}$ , a seat depth of  $45\ \mathrm{cm}$  and a seat width of  $50\ \mathrm{cm}$ .

The steel legs are powder coated matt black and have a height of  $40~\rm cm$ . Profile: fi20x2 (tube with a diameter of  $20~\rm mm$  and a wall thickness of  $2~\rm mm$ ) Type of steel: DCO1