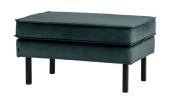

## RODEO HOCKER ON LEGS VELVET TEAL

| EAN               | 8714713101566     |
|-------------------|-------------------|
| Dimensions        | 45x84x54          |
| Material          | 100% pes          |
| Color finish      | teal              |
| Packages          | 1                 |
| Country of origin | PL                |
| Assembly required | Assembly required |

## Additional description

Velvet is the latest fabric version in the Rodeo range of seats from the BePureHome brand. The range of seats is modern, sturdy and contemporary. This spacious footstool / hocker is an ideal addition to the Rodeo sofa. As an extra seat or to sit on your legs for a while. The footstool / hocker is covered with a beautiful 100% polyester velvet fabric. The legs are made of black metal and 20 cm high. The seat height is 45 cm, the seat depth is 55 cm and the seat width is 84 cm.