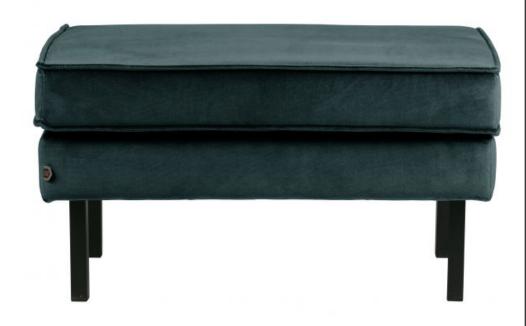

## RODEO HOCKER ON LEGS VELVET TEAL

| EAN               | 8714713101566     |
|-------------------|-------------------|
| Dimensions        | 45x84x54          |
| Material          | 100% pes          |
| Color finish      | teal              |
| Packages          | 1                 |
| Country of origin | PL                |
| Assembly required | Assembly required |

## Additional description

Velvet is the latest fabric version in the Rodeo range of seats from the BePureHome brand. The range of seats is modern, sturdy and contemporary. This spacious footstool / hocker is an ideal addition to the Rodeo sofa. As an extra seat or to sit on your legs for a while. The footstool / hocker is covered with a beautiful 100% polyester velvet fabric. The legs are made of black metal and 20 cm high. The seat height is 45 cm, the seat depth is 55 cm and the seat width is 84 cm.