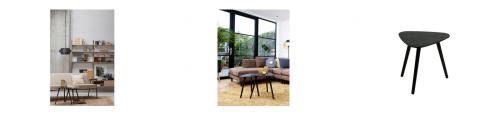

## Color finish

black

## Additional description

This nice set of side tables from the WOOOD collection is an asset to the interior. The Nila side tables have a playful shape and the use of the two tables together makes it extra exciting in your interior. The tables are made of pine legs and an ash table top and have a black finish. The tables have different dimensions. The large table has the dimensions (hxbxd) 45x45x45 cm and the small table has the dimensions (hxbxd) 40x40x40 cm. The thickness of the tabletops of both tables is 1 cm....