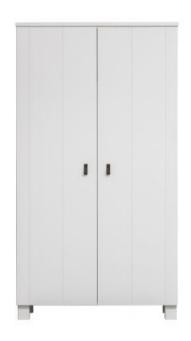

## TIES CABINET PINE WHITE [fsc]

## Additional description

Wardrobe Ties is a Dutch manufacturer of the brand WOOOD.

This solid FSC certified pine hanging / laying cabinet has a brushed finish and the doors have 2 vertical V-grooves.

The interior of the wardrobe is made of melamine and consists of one wide shelf at the top with a divided rod on the left and three divided shelves on the right. The door is equipped with leather handles in the color brown.