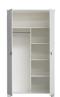

## Additional description

Wardrobe Ties is a Dutch manufacturer of the brand WOOOD.

This solid FSC certified pine hanging / laying cabinet has a brushed finish and the doors have 2 vertical V-grooves.

The interior of the wardrobe is made of melamine and consists of one wide shelf at the top with a divided rod on the left and three divided shelves on the right. The door is equipped with leather handles in the color brown.