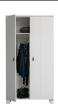

## Additional description

Wardrobe Ties is a Dutch manufacturer of the brand WOOOD.

This solid FSC certified pine hanging / laying cabinet has a brushed finish and the doors have 2 vertical V-grooves.

The interior of the wardrobe is made of melamine and consists of one wide shelf at the top with a divided rod on the left and three divided shelves on the right. The door is equipped with leather handles in the color brown.

The Ties wardrobe is available in white and deep black (RAL9005).

Brushed wood This unit is made of brushed wood. The veins and knots are accentuated by brushing, which gives the wood a worn appearance. This treatment can make unevenness, small cracks and knots extra visible. These are characteristics of the aged wood. This makes each copy unique!