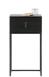

## ZOLA NIGHTSTAND WITH DRAWER BLACK [fsc]

| Dimensions        | 74x40x35   |
|-------------------|------------|
| Material          | metal/wood |
| Color finish      | black      |
| Packages          | 1          |
| Country of origin | NL         |
|                   |            |

## Additional description

Assembly required

The Zola nightstand with drawer deep black [fsc] is part of the WOOOD collection and fits in every bedroom. The modern bedside table is made of metal and pine wood. Both the metal and the wood is finished in a black color.

The Zola nightstand has a height of  $74~\rm cm$ , a width of  $40~\rm cm$  and a depth of  $35~\rm cm$ . The frame has a height of  $54~\rm cm$ .

The Zola nightstand is supplied as a construction kit and is easy to assemble using the supplied assembly instructions.