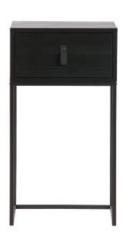

## ZOLA NIGHTSTAND WITH DRAWER BLACK [fsc]

| Dimensions        | 74x40x35   |
|-------------------|------------|
| Material          | metal/wood |
| Color finish      | black      |
| Packages          | 1          |
| Country of origin | NL         |
|                   |            |

## Additional description

Assembly required

The Zola nightstand with drawer deep black [fsc] is part of the WOOOD collection and fits in every bedroom. The modern bedside table is made of metal and pine wood. Both the metal and the wood is finished in a black color.

The Zola nightstand has a height of  $74~\rm cm$ , a width of  $40~\rm cm$  and a depth of  $35~\rm cm$ . The frame has a height of  $54~\rm cm$ .

The Zola nightstand is supplied as a construction kit and is easy to assemble using the supplied assembly instructions.