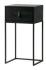

## ZOLA NIGHTSTAND WITH DRAWER BLACK [fsc]

| Dimensions        | 74x40x35   |
|-------------------|------------|
| Material          | metal/wood |
| Color finish      | black      |
| Packages          | 1          |
| Country of origin | NL         |
|                   |            |

## Additional description

Assembly required

The Zola nightstand with drawer deep black [fsc] is part of the WOOOD collection and fits in every bedroom. The modern bedside table is made of metal and pine wood. Both the metal and the wood is finished in a black color.

The Zola nightstand has a height of  $74~\rm cm$ , a width of  $40~\rm cm$  and a depth of  $35~\rm cm$ . The frame has a height of  $54~\rm cm$ .

The Zola nightstand is supplied as a construction kit and is easy to assemble using the supplied assembly instructions.