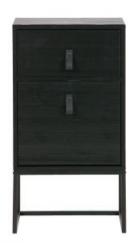

## ZOLA NIGHTSTAND WITH DRAWER AND DOOR BLACK [fsc]

| EAN               | 8714713079896     |
|-------------------|-------------------|
| Dimensions        | 74x40x35          |
| Material          | metal/wood        |
| Color finish      | black             |
| Packages          | 1                 |
| Country of origin | NL                |
| Assembly required | Assembly required |

## Additional description

The Zola nightstand with drawer and door deep black [fsc] is part of the WOOOD collection and fits in every bedroom. The modern nightstand is made of metal and pine wood. Both the metal and the wood is finished in a black color.

The Zola nightstand has a height of 74 cm, a width of 40 cm and a depth of 35 cm. The frame has a height of 22 cm.

The Zola night stand is supplied as a construction kit and is easy to assemble using the supplied assembly instructions.