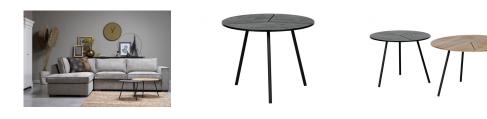

## Additional description

Assembly required

New in the collection of WOOOD exclusive is this beautiful design side table Rodi M. The top of side table Rodi consists of MDF and is matt black lacquered. The top of the table top consists of three parts, which gives the table a very special character. The thickness of the tabletop is 1 cm and the medium size has a diameter of 48 cm.

The metal legs have a diameter of 1.5 cm and have a matt black color.

The total dimensions of Rodi side table in medium format are (hxø) 38 cm x 48 cm.

Rodi side table is also available with a diameter of 60 cm, in the colour brown, finished with a transparent lacquer.