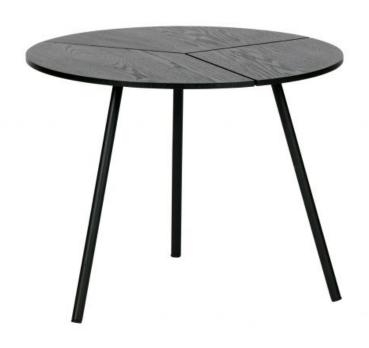

## Additional description

Assembly required

New in the collection of WOOOD exclusive is this beautiful design side table Rodi M. The top of side table Rodi consists of MDF and is matt black lacquered. The top of the table top consists of three parts, which gives the table a very special character. The thickness of the tabletop is 1 cm and the medium size has a diameter of 48 cm.

The metal legs have a diameter of 1.5 cm and have a matt black color.

The total dimensions of Rodi side table in medium format are (hxø) 38 cm x 48 cm.

Rodi side table is also available with a diameter of 60 cm, in the colour brown, finished with a transparent lacquer.