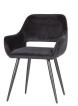

## SET OF 2 - JELLE CHAIR VELVET BLACK

| Productcode       | 375466-Z          |
|-------------------|-------------------|
| EAN               | 8714713089055     |
| Dimensions        | 80x60x57          |
| Material          | velvet            |
| Color finish      | black             |
| Packages          | 1                 |
| Country of origin | CN                |
| Assembly required | Assembly required |

## Additional description

The contemporary WOOOD (set of 2) dining chair Jelle has a unique formed seat part! This chair is not only a beautiful item, but has a really good sit as well. The sizes are (hxwxd) 80x60x57 cm. The seat height is 49 cm, the seat depth is 45 cm and the seat width is 42 cm. The comfortable armrests are an extra plus for this dining chair. The Jelle dining chair is furnished with a velvet soft fabric in the color black. With its nice form and the black metal legs, this chair is an addition to your interior.