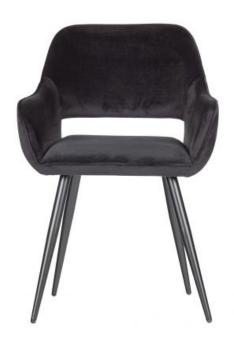

## SET OF 2 - JELLE CHAIR VELVET BLACK

| Productcode       | 375466-Z          |
|-------------------|-------------------|
| EAN               | 8714713089055     |
| Dimensions        | 80x60x57          |
| Material          | velvet            |
| Color finish      | black             |
| Packages          | 1                 |
| Country of origin | CN                |
| Assembly required | Assembly required |

## Additional description

The contemporary WOOOD (set of 2) dining chair Jelle has a unique formed seat part! This chair is not only a beautiful item, but has a really good sit as well. The sizes are (hxwxd) 80x60x57 cm. The seat height is 49 cm, the seat depth is 45 cm and the seat width is 42 cm. The comfortable armrests are an extra plus for this dining chair. The Jelle dining chair is furnished with a velvet soft fabric in the color black. With its nice form and the black metal legs, this chair is an addition to your interior.