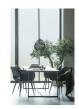

## Additional description

The contemporary WOOOD (set of 2) dining chair Jelle has a unique formed seat part! This chair is not only a beautiful item, but has a really good sit as well. The sizes are (hxwxd) 80x60x57 cm. The seat height is 49 cm, the seat depth is 45 cm and the seat width is 42 cm. The comfortable armrests are an extra plus for this dining chair. The Jelle dining chair is furnished with a velvet soft fabric in the color black. With its nice form and the black metal legs, this chair is an addition to your interior.