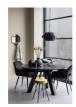

## Additional description

The contemporary WOOOD (set of 2) dining chair Jelle has a unique formed seat part! This chair is not only a beautiful item, but has a really good sit as well. The sizes are (hxwxd) 80x60x57 cm. The seat height is 49 cm, the seat depth is 45 cm and the seat width is 42 cm. The comfortable armrests are an extra plus for this dining chair. The Jelle dining chair is furnished with a velvet soft fabric in the color black. With its nice form and the black metal legs, this chair is an addition to your interior.