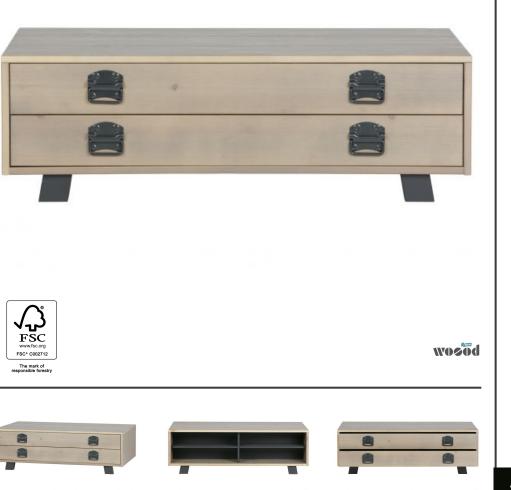

## Additional description

This Derby coffee table from the brand WOOOD is sturdy and has a tough look. The furniture has been given a smoke colour and is made of solid, FSC certified pine. On one side of the furniture there are two drawers and on the other side there are two open compartments. The drawers have a width of 106cm and a height of 12cm. The coffee table is supplied as a kit with clear assembly instructions. For hard floors, place felt glides under the legs, this prevents damage to the floor....