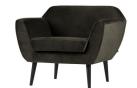

## ROCCO ARMCHAIR VELVET WARM GREEN

wosod

PL

## Additional description

The WOOOD Rocco armchair is a beautiful armchair with black lacquered birch wood legs. The chair is upholstered with a 100% polyester velvet fabric in the colour warm green. It is an armchair with a comfortable seat.

This Rocco armchair has a seat height of  $47~\mathrm{cm}$ , a seat width of  $53~\mathrm{-}60~\mathrm{cm}$  and a seat depth of  $56~\mathrm{cm}$ .

The height of the armrest is  $66\ \text{cm}$ , the width of the armrest is  $15\ \text{cm}$  and the leg height is  $23\ \text{cm}$ .

The Rocco armchair is 75 cm high, 92 cm wide and 81 cm deep.

For hard floors, place felt glides under the legs to prevent damage to the floor....

+31 88 96 66 300 info@deeekhoorn.com www.deeekhoorn.com