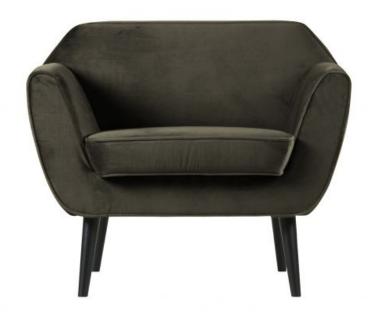

## ROCCO ARMCHAIR VELVET WARM GREEN

wosod

PL

## Additional description

The WOOOD Rocco armchair is a beautiful armchair with black lacquered birch wood legs. The chair is upholstered with a 100% polyester velvet fabric in the colour warm green. It is an armchair with a comfortable seat.

This Rocco armchair has a seat height of  $47~\mathrm{cm}$ , a seat width of  $53~\mathrm{-}60~\mathrm{cm}$  and a seat depth of  $56~\mathrm{cm}$ .

The height of the armrest is  $66\ \text{cm}$ , the width of the armrest is  $15\ \text{cm}$  and the leg height is  $23\ \text{cm}$ .

The Rocco armchair is 75 cm high, 92 cm wide and 81 cm deep.

For hard floors, place felt glides under the legs to prevent damage to the floor....

+31 88 96 66 300 info@deeekhoorn.com www.deeekhoorn.com