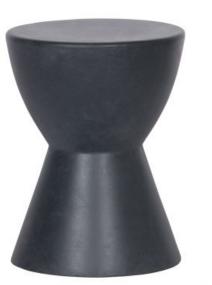

## DOVER STOOL ANTHRACITE 45xØ35

## Additional description

Tough, solid stool Made of fibreclay, concrete look Suitable for indoors and outdoors H 45 x ø35 cm

For those who like it tough and distinctive, interior brand WOOOD has launched the Dover stool in anthracite for indoor and outdoor use. Dover is a round stool in concrete look. The stool is made of fiberclay which is treated with a water-based sealer and then varnished. Dover stool is suitable for indoor and outdoor use!

The Dover stool is multifunctional, use it as a stool or side table.

Stool Dover has a diameter of 35 cm and is 45 cm high....

wosöd

+31 88 96 66 300 info@deeekhoorn.com www.deeekhoorn.com

www.deeekhoorn.com | 26-07-2021 | CustomerNo 108916