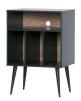

## JAMES SMALL CABINET WOOD BLACK [fsc]

NL

Assembly required

Assembly required

## Additional description

From the James series of the brand WOOOD is this very beautiful cabinet. Cabinet James (H  $83 \times W 60 \text{ cm} \times D 44 \text{ cm}$ ) is executed in matt black lacquered pine in combination with a MDF back with walnut print. The cabinet is specially designed to fit LP's in the 3 compartments at the bottom (H  $35 \times W 18 \text{ cm}$ ). The wide compartment at the top is designed to accommodate the amplifier, as a hole has been made in the back of the cabinet to allow your cords to pass through. Of course you can also use the box for other functions!