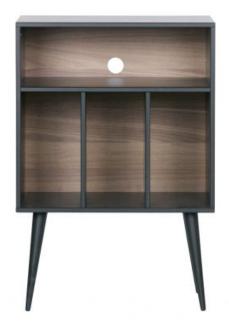

## JAMES SMALL CABINET WOOD BLACK [fsc]

NL

Assembly required

Assembly required

## Additional description

From the James series of the brand WOOOD is this very beautiful cabinet. Cabinet James (H  $83 \times W 60 \text{ cm} \times D 44 \text{ cm}$ ) is executed in matt black lacquered pine in combination with a MDF back with walnut print. The cabinet is specially designed to fit LP's in the 3 compartments at the bottom (H  $35 \times W 18 \text{ cm}$ ). The wide compartment at the top is designed to accommodate the amplifier, as a hole has been made in the back of the cabinet to allow your cords to pass through. Of course you can also use the box for other functions!