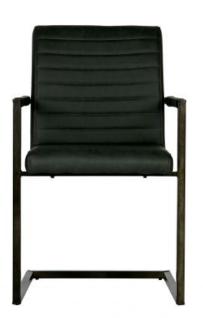

## BAS DINING CHAIR PU ANTHRACITE

## Country of origin

CN

Additional description

WOOOD Bas is a sleek, modern dining chair with a seat upholstered in a vintage PU leather fabric. The seat has a sewn-in ribbed structure. The vintage pu leather emphasizes the sturdy character of the chair. The frame of the chair is made of metal and finished with a black powder coating.

The Bas dining chair has a height of 87cm, a width of 54 cm and a depth of 62 cm. The seat height is 49 cm, the seat depth is 44 cm and the seat width is 45 cm. The leg height is 42 cm.

This Bas dining chair is supplied as a kit with clear assembly instructions. Tip for hard floors: Place felt glides underneath the metal base. This prevents damage to hard floors....