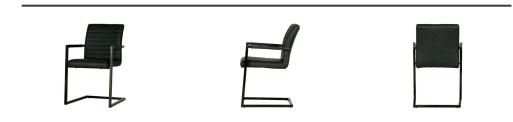

## BAS DINING CHAIR PU ANTHRACITE

## Country of origin

CN

Additional description

WOOOD Bas is a sleek, modern dining chair with a seat upholstered in a vintage PU leather fabric. The seat has a sewn-in ribbed structure. The vintage pu leather emphasizes the sturdy character of the chair. The frame of the chair is made of metal and finished with a black powder coating.

The Bas dining chair has a height of 87cm, a width of 54 cm and a depth of 62 cm. The seat height is 49 cm, the seat depth is 44 cm and the seat width is 45 cm. The leg height is 42 cm.

This Bas dining chair is supplied as a kit with clear assembly instructions. Tip for hard floors: Place felt glides underneath the metal base. This prevents damage to hard floors....