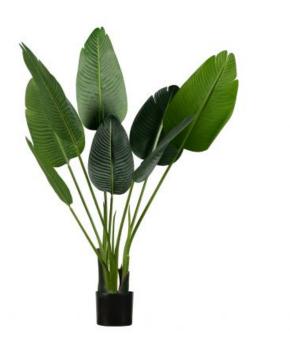

## STRELITZIA ARTIFICIAL PLANT GREEN 108CM

Dimensions108x61x50Material75%fabric/20%plastic/5%ironColor finishgreenPackages1Country of originCN

## Additional description

...

For this beautiful plant of the brand WOOOD you do not need green fingers! Add the beautiful and botanical effect of green pot plants to any room in your home without the maintenance, thanks to this Strelitzia L artificial plant. The plant (hxwxd) 108x61x50 cm, has large vivid fabric leaves and looks just like real, making it a great choice for any space. This green artificial plant has a realistic design and comes in a plastic pot. You can transfer the plant yourself into another pot to add your own style and taste. Besides this Strelitzia L, WOOOD has other sizes and varieties of artificial plants, great fun to combine!