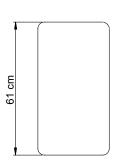

# Pillar marble look

530-300-016 marble look white S

It looks like marble, it feels like marble and it could very well be marble...but it's not. It's lighter in weight, therefore easier to manoeuvre around your space.