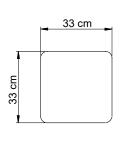

# Pillar marble look

530-300-016 marble look white S

It looks like marble, it feels like marble and it could very well be marble...but it's not. It's lighter in weight, therefore easier to manoeuvre around your space.