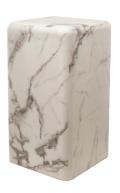

# Pillar marble look

530-300-016 marble look white S

It looks like marble, it feels like marble and it could very well be marble...but it's not. It's lighter in weight, therefore easier to manoeuvre around your space.

Our Marble Pillars are available in three versatile sizes:

L, M and S. Style them together or dot them around your space. The marble look pillars are the ultimate showcase piece of décor.