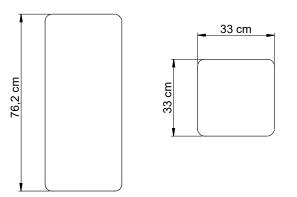

## Packaging

Packed in one carton box 5ply. Size S: 530-300-016 / 017: 40,5 x 40,5 x 68 cm Size M: 530-300-015 / 018: 40,5 x 40,5 x 93 cm Size L: 530-300-014 / 019: 40,5 x 40,5 x 98,5 cm