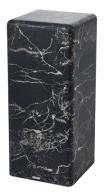

# **Pillar marble look**

530-300-018 marble look black M

It looks like marble, it feels like marble and it could very well be marble...but it's not. It's lighter in weight, therefore easier to manoeuvre around your space. Our Marble Pillars are available in three versatile sizes: L, M and S. Style them together or dot them around your space. The marble look pillars are the ultimate showcase piece of décor.