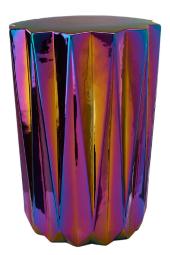

# Stool oily folds

240-030-016 oily folds

Whether you're using it as a side table, stool or ornament, it'll turn heads. The glaze pays homage to what can only be described as a psychedelic vision, and its shape is playful and timeless.