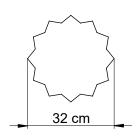

# Stool oily folds

240-030-016 oily folds

Whether you're using it as a side table, stool or ornament, it'll turn heads. The glaze pays homage to what can only be described as a psychedelic vision, and its shape is playful and timeless.