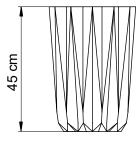

# Stool oily folds

240-030-016 oily folds

Whether you're using it as a side table, stool or ornament, it'll turn heads. The glaze pays homage to what can only be described as a psychedelic vision, and its shape is playful and timeless.